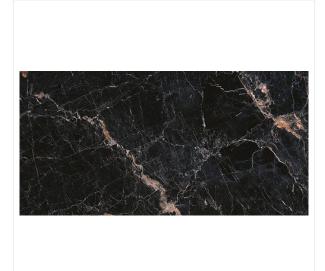

## ARAKAMI BLACK POLISHED RECT 60X120 G1

#### **COLLECTION ARAKAMI**

RODUCT CODE:

NT1540-001-1

# **Product description**

| Application           | Interior                |
|-----------------------|-------------------------|
| Tile colour           | Vivid colours&contrasts |
| Tile design           | Stone                   |
| Tile size             | 60x120                  |
| Tile's surface finish | Polished                |
| Tonal tile            | V3                      |
| Type of surface       | Smooth                  |
| Usage                 | Wall&floor              |