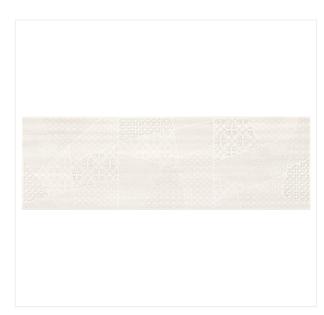

## FERANO WHITE PATCHWORK INSERTO SATIN 24X74

#### **COLLECTION FERANO**

RODUCT CODE:

ND859-004

# **Product description**

| Application           | Interior         |
|-----------------------|------------------|
| Tile colour           | Shadows of white |
| Tile design           | Motifs           |
| Tile size             | 24 x 74          |
| Tile's surface finish | Satin            |
| Tonal tile            | Yes              |
| Type of surface       | Smooth           |
| Usage                 | Wall             |
|                       |                  |