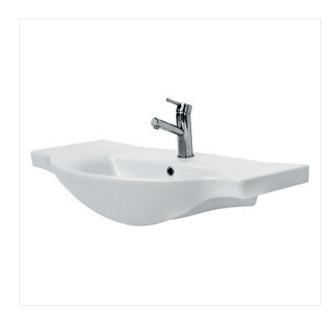

## LIBRA 80 FURNITURE WASHBASIN

#### **COLLECTION LIBRA**

PRODUCT CODE: K04-012

# **Product description**

LIBRA 80 differentiating features include an elegant shape, traditional design and exceptional Cersanit White. This washbasin with central holes for fittings and an overflow outlet is compatible with DAHLIA series cabinets. It can be mounted on a wall, with a decorative trap.