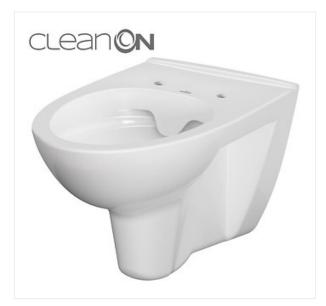

### COLLECTION PARVA

| PRODUCT CODE: | K27-061 |
|---------------|---------|
|               |         |
|               |         |
|               |         |
|               |         |
|               |         |
|               |         |
|               |         |

#### **Product description**

The wall-hung PARVA bowl is adapted to 3/5 I and 2.5/5 I flushing systems. It comes with a horizontal water outflow and innovative CleanOn technology. Its rimless design facilitates flushing of the entire internal bowl surface ensuring its constant cleanliness and freshness. The price includes only the bowl, as the seat must be purchased separately.