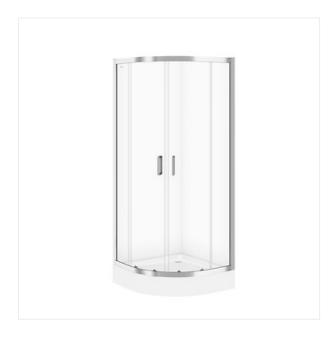

## **Product description**

ARTECO is a collection of profiled shower cabins made of 5 mm thick safety tempered glass. All of our cabins have been secured with a CleanPro protection coating, which prevents limescale and soil build-up. ARTECO shower enclosures have a height of 190 cm, and even tall persons will feel comfortable inside. Additional advantages of this product further include: chrome-plated double rollers, metal handle and magnetic seals on the door.

## **Technical data**

Availability of spare parts (years) yes (min 3 year since finishing the production)

Cleanpro coating yes

Depth 80 cm

Glass colour transparent

Gross weight 36 kg

Handle metal

Height 190 cm

Type of cabin

Type of hinges

Yes

chrome

yes

5 mm

halfround

double rollers