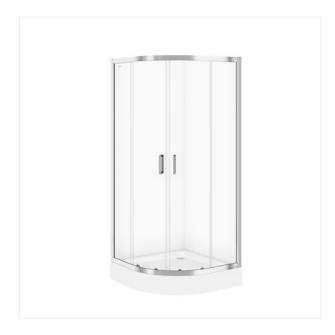

## ARTECO HALFROUND SHOWER ENCLOSURE 90 X 90 X 190

COLLECTION ARTECO, ARTECO SHOWER

PRODUCT CODE: \$157-002

## **Product description**

ARTECO is a collection of profiled shower cabins made of 5 mm thick safety tempered glass. All of our cabins have been secured with a CleanPro protection coating, which prevents limescale and soil build-up. ARTECO shower enclosures have a height of 190 cm, and even tall persons will feel comfortable inside. Additional advantages of this product further include: chrome-plated double rollers, metal handle and magnetic seals on the door.