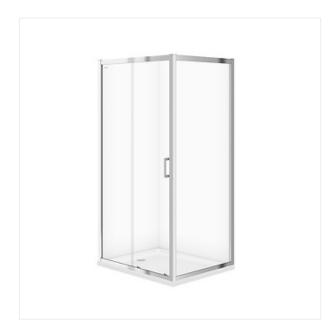

## ARTECO SLIDING SHOWER ENCLOSURE 100 X 80 X 190

COLLECTION ARTECO, ARTECO SHOWER

PRODUCT CODE: \$157-011

## **Product description**

ARTECO is a collection of profiled shower cabins made of 5 mm thick safety tempered glass. All of our cabins have been secured with a CleanPro protection coating, which prevents limescale and soil build-up. ARTECO shower enclosures have a height of 190 cm, and even tall persons will feel comfortable inside. Additional advantages of this product further include: chrome-plated double rollers, metal handle and magnetic seals on the door.