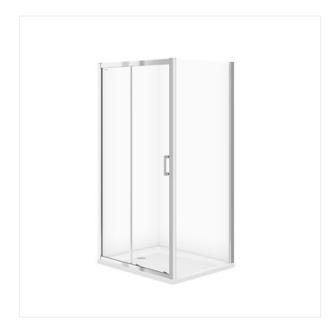

## BASIC SLIDING SHOWER ENCLOSURE 100 X 80 X 185

**COLLECTION BASIC, BASIC SHOWER** 

PRODUCT CODE: \$158-006

## **Product description**

The BASIC shower enclosures are intended for customers who value comfort at an affordable price. The main advantages of this collection include a metal handle, double chrome plated rollers and robust wall profiles, guaranteeing the stability of the whole product.