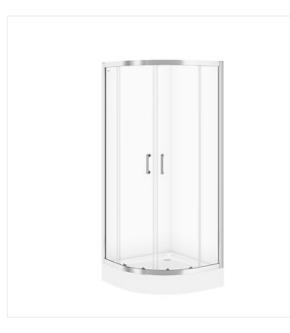

### SET B161: BASIC HALFROUND SHOWER ENCLOSURE 80 X 185 WITH TAKO SHOWER TRAY 80 X 16

COLLECTION BASIC, BASIC SHOWER

#### **Product description**

ARTECO is a collection of profiled shower cabins made of 5 mm thick safety tempered glass. All of our cabins have been secured with a CleanPro protection coating, which prevents limescale and soil build-up. ARTECO shower enclosures have a height of 190 cm, and even tall persons will feel comfortable inside. Additional advantages of this product further include: chrome-plated double rollers, metal handle and magnetic seals on the door. The series of TAKO trays combines classic design and unique comfort. The TAKO series of shower tray is 16 cm and is made of the highest quality acrylic, with a double reinforcement of resin and fibreglass.

#### **Technical data**

| Availability of spare parts (years) | yes (min 3 year since finishing the production) |
|-------------------------------------|-------------------------------------------------|
| Cleanpro coating                    | no                                              |
| Depth                               | 80 cm                                           |
| Glass colour                        | transparent                                     |
| Gross weight                        | 47,8 kg                                         |
| Handle                              | metal                                           |
| Height                              | 201 cm                                          |
| Intended for shower tray            | yes                                             |
| Magnetic seals                      | yes                                             |
| Material                            | chrome, glass                                   |
| Mounting kit                        | yes                                             |
| Net weight                          | 44 kg                                           |
| Profile colour                      | chrom                                           |
| Regulation of the wall profile      | yes                                             |
| Thickness of glass                  | 4/5 mm                                          |
| Type of cabin                       | halfround                                       |
| Type of hinges                      | double rollers                                  |
| Universal shower left/right         | yes                                             |
| Warranty                            | 5                                               |
|                                     |                                                 |