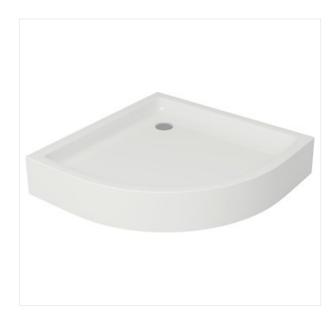

#### **COLLECTION TAKO**

PRODUCT CODE: \$204-003

### Product description

The series of TAKO trays combines classic design and unique comfort. The TAKO series of shower tray is 16 cm tall and has built-in-panel. The functional shower trays of the TAKO series are made of the highest quality acrylic, with a double reinforcement of resin and fibreglass.

#### **Technical data**

Antibacterial No
Depth 80 cm
Depth to the bottom 6 cm

Double reinforced (resin +

fiberglass) Gross weight

Legs included

Height

13,8 kg 16 cm Yes

Yes

Location of the outflow

In the corner

Material Acrylic
Mounting kit Yes
Net weight 12 kg
Plug No

Possibility to buy the housing and

panel

No

Warranty 10 years Width 80 cm

EAN code 5907720665210
Product index AZTF1000253527