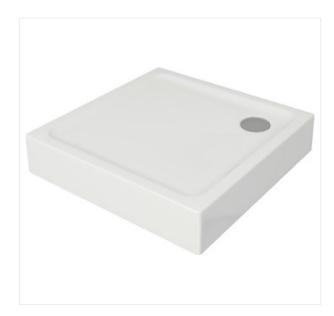

## TAKO SHOWER TRAY SQUARE 80 X 80 X 16 BUILT-IN-**PANEL**

#### **COLLECTION TAKO**

S204-011

### **Product description**

The series of TAKO trays combines classic design and unique comfort. The TAKO series of shower tray is 16 cm tall and has builtin-panel. The functional shower trays of the TAKO series are made of the highest quality acrylic, with a double reinforcement of resin and fibreglass.

#### **Technical data**

Antibacterial No 80 cm Depth 6 cm Depth to the bottom Double reinforced (resin + Yes

fiberglass)

Gross weight 12,3 kg 16 cm Height Legs included Yes

Location of the outflow In the corner