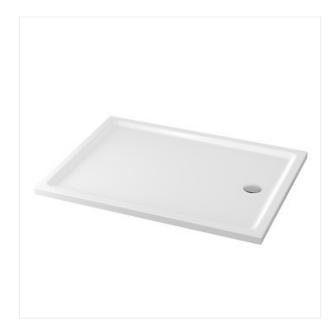

## TAKO SHOWER TRAY RECTANGLE 120 X 90 X 4

**COLLECTION TAKO** 

PRODUCT CODE: \$204-020

## **Product description**

The series of TAKO trays combines classic design and unique comfort. The TAKO series of shower trays are only 4 cm tall. The functional shower trays of the TAKO series are made of the highest quality acrylic, with a double reinforcement of resin and fibreglass.