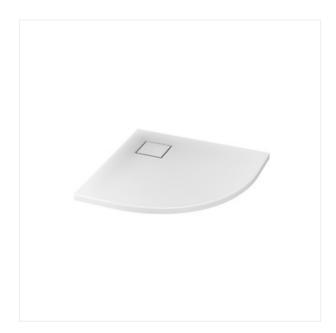

## SET B184: TAKO SLIM SHOWER TRAY HALFROUND TAKO 80 X 4 WITH SIPHON

**COLLECTION TAKO SLIM** 

PRODUCT CODE: S601-119

## **Product description**

The latest TAKO SLIM shower tray collection is a solution for those who value interesting design and unique solutions in their bathroom. The extremely low, only 4 cm tall tray and can be installed on the floor. In addition, the lack of a visible rim and concealed drain create the impression of a uniform structure.