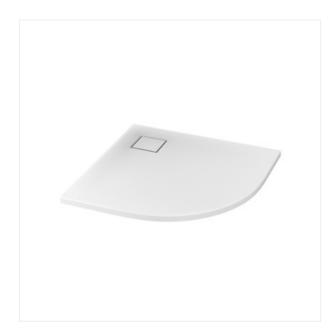

## **Product description**

The latest TAKO SLIM shower tray collection is a solution for those who value interesting design and unique solutions in their bathroom. The extremely low, only 4 cm tall tray and can be installed on the floor. In addition, the lack of a visible rim and concealed drain create the impression of a uniform structure.