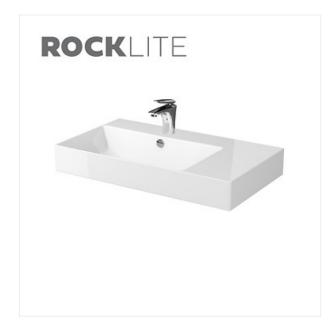

## **Product description**

The white sanitary ware with a glossy finish is still the first choice in bathroom fit-out. The washbasins are made from high-quality, lightweight and extremely sturdy ROCKLITE ceramic mass which easily withstands impact and loads. The countertop and furniture can be combined with washbasin cabinets or bathroom counters. In either case, the washbasin is first mounted to the wall and the installation of the counter or the cabinet.