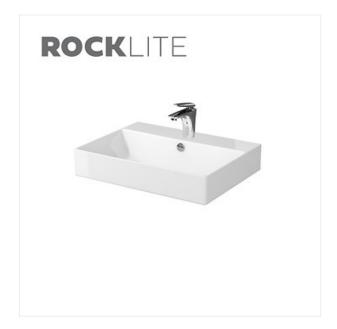

## **INVERTO BY CERSANIT WASHBASIN 60**

**COLLECTION INVERTO BY CERSANIT** 

PRODUCT CODE: K671-005

## **Product description**

The white sanitary ware with a glossy finish is still the first choice in bathroom fit-out. The washbasins are made from high-quality, lightweight and extremely sturdy ROCKLITE ceramic mass which easily withstands impact and loads. The countertop and furniture can be combined with washbasin cabinets or bathroom counters. In either case, the washbasin is first mounted to the wall and the installation of the counter or the cabinet.

## **Technical data**

Depth 45 cm
Height 11 cm
Net weight 18,5 kg
Shape Rectangular
Spillway Yes

Spillway Yes
Type of wash basin Ceramic
Warranty 10
Width 60 cm

EAN code 5902115762000
Product index CCWF1007886105