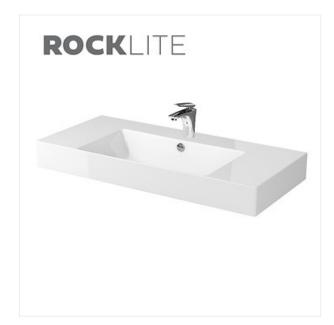

## **Product description**

The white sanitary ware with a glossy finish is still the first choice in bathroom fit-out. This washbasins are made from high-quality, lightweight and extremely sturdy ROCKLITE ceramic mass which easily withstands impact and loads. The countertop and furniture can be combined with washbasin cabinets or bathroom counters. In either case, the washbasin is first mounted to the wall and the installation of the counter or the cabinet.

## **Technical data**

Depth 100 cm
Height 11 cm
Net weight 30,5 kg
Shape Rectangular

Spillway Yes
Type of wash basin Ceramic
Warranty 10
Width 45 cm

EAN code 5902115762024
Product index CCWF1007902186