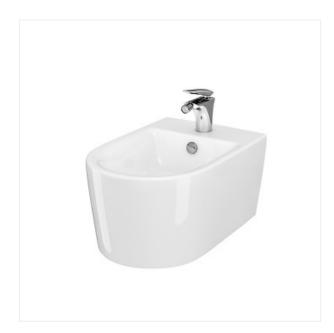

## **Product description**

The INVERTO by Cersanit wall hung bowl bidet is a fusion of modern design trends, a refined appearance and a first-class ceramic material. The bidet features a standard tapware installation opening and a round overflow port beneath a chrome-plated stopper. The concealed fixtures improve the overall aesthetic finish and makes installation very easy. The INVERTO by Cersanit bidet is a very convenient bathroom fit-out feature that goes very well with the INVERTO by Cersanit wall hung bowl toilet.