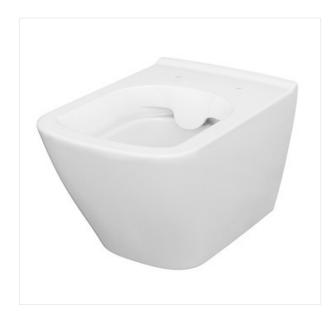

## CITY SQUARE WALL HUNG BOWL CLEANON WITH HIDDEN FIXATION WITHOUT TOILET SEAT

**COLLECTION CITY, CITY SQUARE** 

PRODUCT CODE: K35-041

## **Product description**

The wall-hung CITY SQUARE bowl comes with a concealed mounting system enhancing its aesthetic properties and simplifying installation. It comes with the innovative CleanOn technology ensuring hygiene and safety of use. Flushed water washes the inner surface of the bowl thoroughly, making it clean and fresh. The rimless design also eliminates areas where bacteria and germs can accumulate. The bowl is adapted to economical 3/5 I flushing systems, which reduces water consumption. It can be matched with the exceptional SLIM VIRGO CITY SQUARE seat.