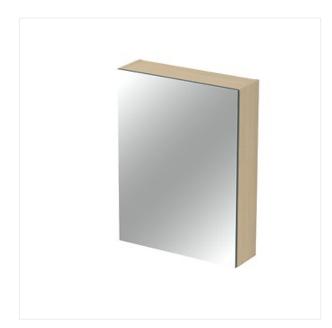

## **INVERTO BY CERSANIT MIRROR CABINET 60**

**COLLECTION INVERTO BY CERSANIT** 

PRODUCT CODE: \$930-011

## **Product description**

Mirror cabinet INVERTO by Cersanit is a bathroom furniture combining modernity and simplicity of form. Made of moisture resistant board, with mirror glued on the front.

## **Technical data**

Assembly method Mounted

Body material Double-sided laminated furniture chipboard

Cabinet functionality Door Depth 17,2 cm Door installation Universal 79,2 cm Height Material fronts Mirror Opening system Push Type of cabinet Hanging Warranty 2 years Width 60 cm