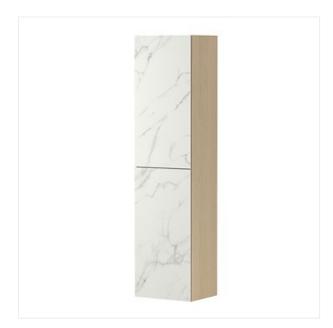

## **INVERTO BY CERSANIT CALACATTA PILLAR**

**COLLECTION INVERTO BY CERSANIT** 

PRODUCT CODE: \$930-008

## **Product description**

The INVERTO by Cersanit pillar is a bathroom furniture combining modernity and simplicity of form. Thanks to the use of the ceramic tile on the front, the furniture from the new collection will give the elegance of any bathroom. The post is made of a moisture resistant board, four smoked glass shelves, hardened 5 mm thick.

## **Technical data**

Assembly method Mounted

Body material Double-sided laminated furniture chipboard

Cabinet functionality

Colour

Depth

Door

Calacatta