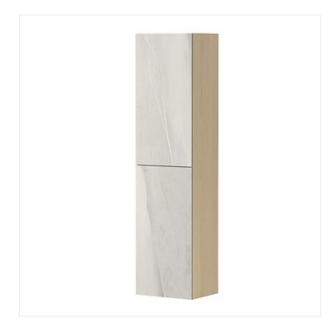

## INVERTO BY CERSANIT LAKE STONE PILLAR

**COLLECTION INVERTO BY CERSANIT** 

PRODUCT CODE: \$930-009

## **Product description**

The INVERTO by Cersanit pillar is a bathroom furniture combining modernity and simplicity of form. Thanks to the use of the ceramic tile on the front, the furniture from the new collection will give the elegance of any bathroom. The post is made of a moisture resistant board, four smoked glass shelves, hardened 5 mm thick.

## **Technical data**

Assembly method Mounted

Body material Double-sided laminated furniture chipboard

Cabinet functionality Door

ColourLake stoneDepth31,2 cmDoor installationUniversalHeight158,6 cm

Material fronts Double-sided laminated furniture chipboard + ceramic tiles