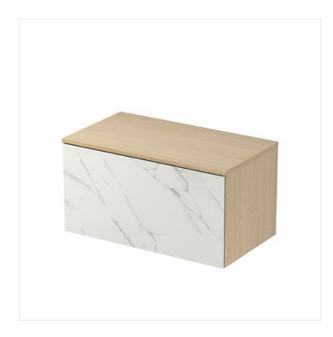

## INVERTO BY CERSANIT CALACATTA COUNTERTOP CABINET 80

**COLLECTION INVERTO BY CERSANIT** 

PRODUCT CODE: \$930-001

## **Product description**

Countertop washbasin cabinet INVERTO by Cersanit is bathroom furniture combining modernity and simplicity of form. Thank you for the elegant bathroom. The housing is made of moisture resistant board, drawers with a soft close system. The set includes a special siphon that allows full use of the drawer and the installation of the wash basin at any point in the cabinet

Calacatta

44,8 cm

40 cm

Material fronts Double-sided laminated furniture chipboard + ceramic tiles

Opening system

Type of cabinet

Warranty

Push