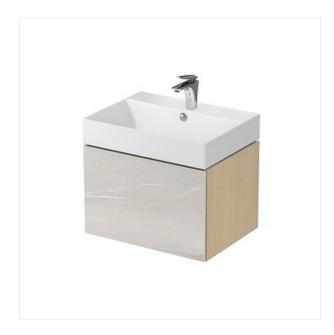

## INVERTO BY CERSANIT LAKE STONE WASHBASIN CABINET 60

**COLLECTION INVERTO BY CERSANIT** 

PRODUCT CODE: \$930-003

## **Product description**

Washbasin cabinet INVERTO by Cersanit is a bathroom furniture combining modernity and simplicity of form. Thanks to the use of the ceramic tile on the front, the furniture from the new collection will give the elegance of any bathroom. The cabinet is made of moisture resistant board, drawers with a soft close system. The set includes a special siphon that allows full use of the drawer