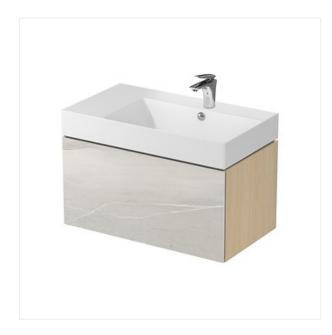

## INVERTO BY CERSANIT LAKE STONE WASHBASIN CABINET 80

**COLLECTION INVERTO BY CERSANIT** 

PRODUCT CODE: \$930-004

## **Product description**

Washbasin cabinet INVERTO by Cersanit is a bathroom furniture combining modernity and simplicity of form. Thanks to the use of the ceramic tile on the front, the furniture from the new collection will give the elegance of any bathroom. The cabinet is made of moisture resistant board, drawers with a soft close system. The set includes a special siphon that allows full use of the drawer

Lake stone

44,8 cm

40 cm

Material fronts Double-sided laminated furniture chipboard + ceramic tiles

Opening system

Type of cabinet

Warranty

Push