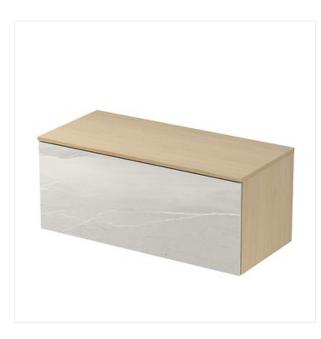

## **Product description**

Countertop washbasin cabinet INVERTO by Cersanit is bathroom furniture combining modernity and simplicity of form. Thank you for the elegant bathroom. The housing is made of moisture resistant board, drawers with a soft close system. The set includes a special siphon that allows full use of the drawer and the installation of the wash basin at any point in the cabinet

## **Technical data**

| Assembly method       | Mounted                                                    |
|-----------------------|------------------------------------------------------------|
| Body material         | Double-sided laminated furniture chipboard                 |
| Cabinet functionality | Drawer                                                     |
| Colour                | Lake stone                                                 |
| Depth                 | 44,5 cm                                                    |
| Height                | 40 cm                                                      |
| Material fronts       | Double-sided laminated furniture chipboard + ceramic tiles |
| Opening system        | Push                                                       |
| Type of cabinet       | Hanging                                                    |
| Warranty              | 2 years                                                    |
| Width                 | 99,5 cm                                                    |
| EAN code              | 5902115760204                                              |
| Product index         | FZZW1010423475                                             |