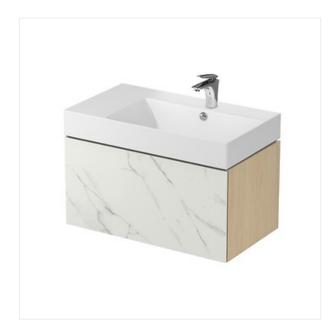

## INVERTO BY CERSANIT CALACATTA WASHBASIN CABINET 80

**COLLECTION INVERTO BY CERSANIT** 

PRODUCT CODE: \$930-017

## **Product description**

Washbasin cabinet INVERTO by Cersanit is a bathroom furniture combining modernity and simplicity of form. Thanks to the use of the ceramic tile on the front, the furniture from the new collection will give the elegance of any bathroom. The cabinet is made of moisture resistant board, drawers with a soft close system. The set includes a special siphon that allows full use of the drawer

## **Technical data**

Assembly method Mounted

Body material Double-sided laminated furniture chipboard

Cabinet functionality

Colour

Depth

Height

Drawer

Calacatta

44,8 cm

40 cm

Material fronts Double-sided laminated furniture chipboard + ceramic tiles

Opening system Push
Type of cabinet Hanging
Warranty 2 years
Width 79,5 cm

EAN code 5902115760563
Product index FZZW1010443475