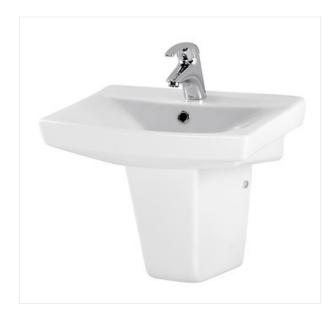

#### **COLLECTION CARINA**

PRODUCT CODE: K31-004

## **Product description**

The elegant CARINA 50 washbasin comes with an opening for fittings and overflow outlet. The washbasin perfectly matches the MOCCA, DAHLIA, MESTA and SMART series furniture and the CARINA series semi-pedestal. It also looks attractive when mounted on a wall, with a decorative trap.