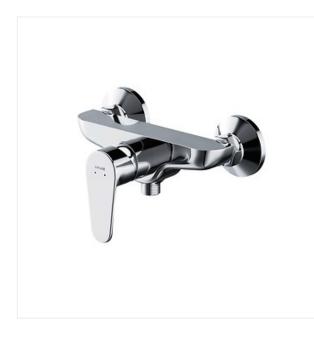

## **CERSANIA SHOWER FAUCET**

## **COLLECTION CERSANIA FITTINGS**

DUCT CODE: \$951-234

## **Product description**

The CERSANIA shower mixer tap comes with a ceramic head ensuring full control over water stream parameters. The fittings are coated with the Cersanit Super Shine chromium plating, giving it beautiful shine and resistance to abrasion. The tap comes with a 7-year, and ceramic cardridge 5-year guarantee.