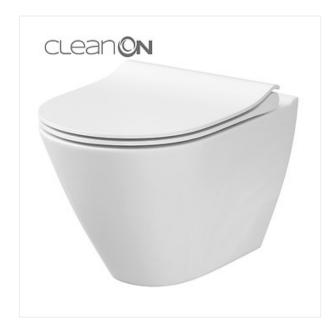

## cersanit

SET 743 CITY OVAL WALL HUNG BOWL CLEANON WITH HIDDEN FIXATION WITH SLIM DUROPLAST, SOFT-CLOSE, EASY OFF, ONE BUTTON TOILET SEAT

**COLLECTION CITY** 

PRODUCT CODE: K701-104

## **Product description**

The wall-hung CITY OVAL bowl comes with a concealed mounting system enhancing its aesthetic properties and simplifying installation. It comes with the innovative CleanOn technology ensuring hygiene and safety of use. Flushed water washes the inner surface of the bowl thoroughly, making it clean and fresh. The rimless design also eliminates areas where bacteria and germs can accumulate. The bowl is adapted to economical 2/4l or 3/5 l flushing systems, which reduces water consumption. Set consist of wall hung bowl and exceptional SLIM with the soft-close function seat. It can be removed by one-button.