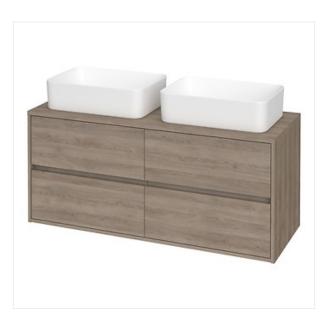

## CREA 120 WASHBASIN CABINET WITH COUNTERTOP OAK

COLLECTION CREA, CREA FURNITURE

| PRODUCT CODE: | S931-004 |
|---------------|----------|
|               |          |
|               |          |
|               |          |
|               |          |
|               |          |
|               |          |

## **Product description**

CREA washbasin cabinet is an example of a timeless, minimalist form, obtained thanks to handleless fronts. Made of moistureresistant chipboard, with a varnished oak front and an elegant gray linen interior. Countertop version allows you to create a modern interior using the dedicated, thin-walled CREA countertop washbasins.