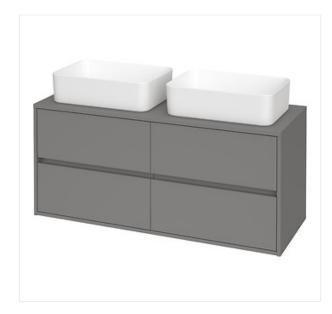

## CREA 120 WASHBASIN CABINET WITH COUNTERTOP GREY MATT

COLLECTION CREA, CREA FURNITURE

PRODUCT CODE: \$931-006

## **Product description**

CREA washbasin cabinet is an example of a timeless, minimalist form, obtained thanks to handleless fronts. Made of moisture-resistant chipboard, with a varnished grey matt front and an elegant gray linen interior. Countertop version allows you to create a modern interior using the dedicated, thin-walled CREA countertop washbasins.

## **Technical data**

Adjustable suspension mechanism Yes
Assembly method Mounted

Body height 53,3 cm
Body material Chipboard
Cabinet functionality Drawer

Colour Grey
Depth 44,7 cm
Gross weight 51,5 kg
Height 53 cm
Lighting included No

Material Chipboard Material fronts Chipboard

Metal siphon protection

No

Net weight

Opening system

Type of cabinet

No

48 kg

Soft close

Hanging

Warranty 2

Width **119,4 cm** 

EAN code 5902115781179
Product index FZZW1010708065