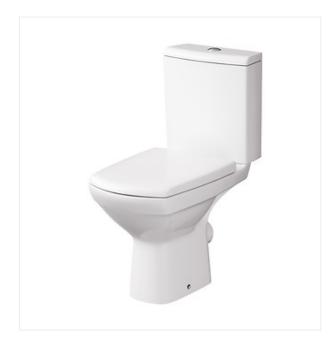

## CARINA 011 WC COMPACT SET WITH CARINA DUROPLAST, ANTIBACTERIAL TOILET SEAT

**COLLECTION CARINA** 

PRODUCT CODE: K31-011

## **Product description**

The CARINA WC compact set comes with an economical 3/6 I or 2/4 I flushing system, horizontal outflow and lower water inlet to the cistern. Additionally, the set includes an antibacterial duraplast seat ensuring safety of use.