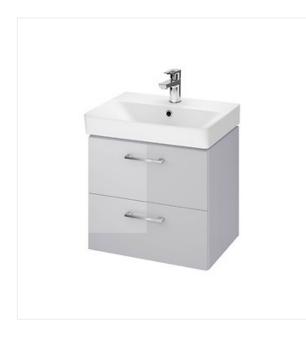

## SET B281 LARA MILLE SLIM 50 GREY DSM (CABINET + WASHBASIN)

COLLECTION MILLE, LARA

## **Product description**

The set includes a hanging LARA GREY 50 under-wash cabinet with a MILLE SLIM 50 washbasin. Front and cabinet body made of 16 mm chipboard, painted grey. The cabinet has a universal assembly door with a chromed handle. Furniture for self-assembly.