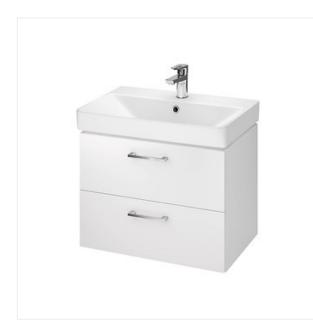

## **Product description**

The set includes a hanging LARA WHITE 60 under-wash cabinet with a MILLE SLIM 60 washbasin. Front and cabinet body made of 16 mm chipboard, painted white. The cabinet has two capacious drawers with a quiet house and chromed handles. Furniture for self-assembly.