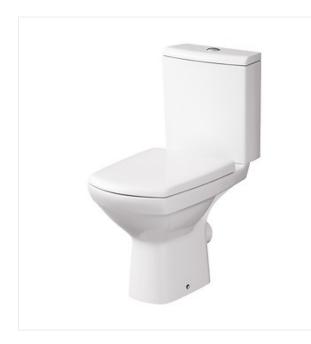

## cersanit

CARINA 011 WC COMPACT SET WITH CARINA DUROPLAST, ANTIBACTERIAL, SOFT-CLOSE AND EASY-OFF TOILET SEAT

COLLECTION CARINA

K31-012

## **Product description**

The CARINA WC compact set comes with an economical 3/6 l or 2/4 l flushing system, horizontal outflow and lower water inlet to the cistern. Additionally, the set includes an antibacterial duraplast seat with soft-close and easy detachment functions.