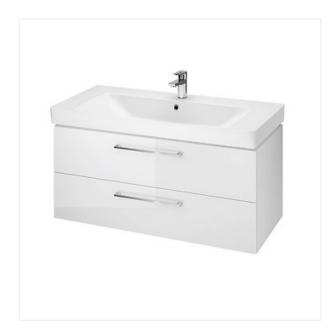

## SET B309 LARA MILLE 100 WHITE DSM (CABINET + WASHBASIN)

**COLLECTION MILLE, LARA** 

PRODUCT CODE:

S801-330-DSM

## **Product description**

The set includes a hanging LARA WHITE 100 under-wash cabinet with a MILLE 100 washbasin. Front and cabinet body made of 16 mm chipboard, painted white. The cabinet has two capacious drawers with a quiet house and chromed handles. Furniture for self-assembly.