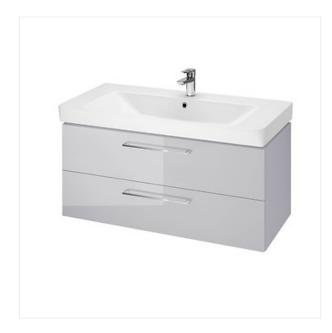

## SET B307 LARA MILLE 100 GREY DSM (CABINET + WASHBASIN)

**COLLECTION MILLE, LARA** 

PRODUCT CODE

S801-332-DSM

## **Product description**

The set includes a hanging LARA GREY 100 under-wash cabinet with a MILLE 100 washbasin. Front and cabinet body made of 16 mm chipboard, painted grey. The cabinet has a universal assembly door with a chromed handle. Furniture for self-assembly.