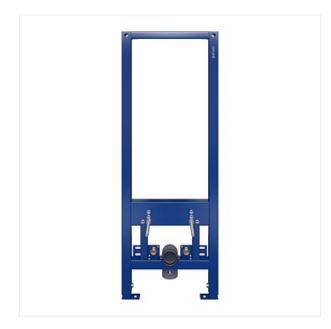

## **Product description**

A durable flush-mounted frame made of a closed steel profile. The frame is equipped with an outflow elbow allowing for the vertical adjustment as well as brass connection sleeves for angular valves, also with vertical adjustement. Bidet mounting bolts fitted directly in a frame, spacing 180 mm (with 3-stage height adjustment) or 230 mm. The frame foot can be rotated within the range of 360° (inwards, backwards and to the sides), legs are equipped with a brake. The frame matches all Cersanit bidets. Wall fixing kit included.

## **Technical data**

Colour blue

Depth 14,1-19,3 cm
Frame type for bidet
Gross weight 10 kg

Height 113,5-130,5 cm

Mounting kit yes
Net weight 9,5 kg

Type of building dry montage

Warranty 10 years warranty for the frame, 2 years warranty for other elements