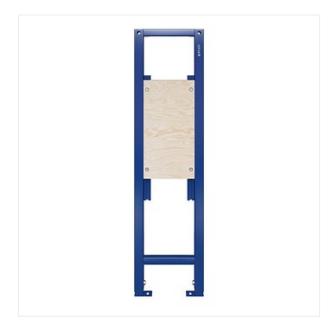

## **Product description**

Stable hand grip mounting constitutes an indispensable element of bathrooms adapted to elderly and reduced-mobility users' needs. This is ensured by a wall-mounted frame with height and depth adjustment options. The frame foot can be rotated within the range of 360° (inwards, backwards and to the sides). This model matches ETIUDA hand grips. Wall fixing kit included.

### **Technical data**

Colour Blue

Depth 14,1-19,3 cm
Frame type For handles
Height 115-132 cm

Mounting kit Yes

Warranty for the frame, 2 years warranty for other elements

Warranty on rubber elements 2
Warranty on the frame 10
Width 30 cm