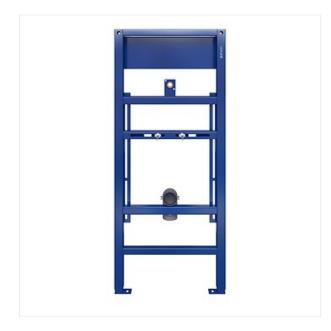

## AQUA FRAME FOR URINAL

## **Product description**

A durable flush-mounted frame made of a closed steel profile. The frame foot can be rotated within the range of 360° (inwards, backwards and to the sides). Frame matches all Cersanit urinals except President series. The frame is equipped with an outflow elbow and brass connections sleeves for angular valves, veritcal adjustment of both elements is possible. Wall fixing kit included.