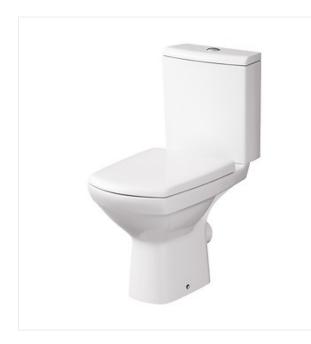

## cersanit

CARINA 010 WC COMPACT SET WITH CARINA DUROPLAST, ANTIBACTERIAL, SOFT-CLOSE AND EASY-OFF TOILET SEAT

COLLECTION CARINA

## **Product description**

The CARINA WC compact set comes with an economical 3/6 I or 2/4 I flushing system, horizontal outflow and side water inlet to the cistern. Additionally, the set includes an antibacterial duraplast seat with soft-close and easy detachment functions.