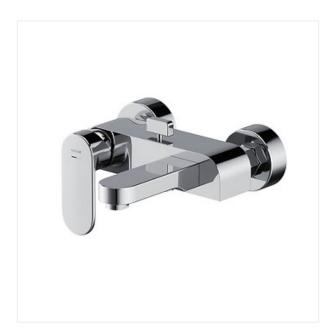

## CREA WALL MOUNTED BATH-SHOWER FAUCET CHROME

S951-304

COLLECTION CREA, CREA FITTINGS

## **Product description**

The slender shapes of CREA fittings refer to the sublime delicacy of the entire Cersanit brand concept. The single-handle bathshower faucet from CREA collection is fitted with the Cersanit Air Aerator and a 35 mm ceramic cartridge which enables smooth control of the water stream. The product comes with a 12-year warranty on the body and a 5-year warranty on the cartridge.