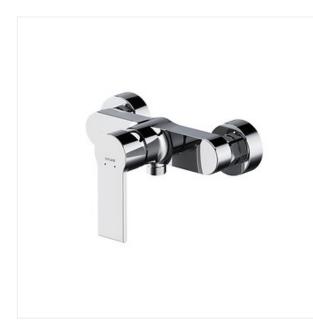

## BRASCO WALL MOUNTED SHOWER FAUCET CHROME

### **COLLECTION BRASCO**

S951-231

#### **Product description**

The universal design of BRASCO collection will be a stylish and elegant element of any bathroom. BRASCO shower faucet is fitted with a 35 mm ceramic cartridge which guarantees precise water temperature adjustment. Its single-handle control allows easy and quick setting of the right temperature and intensity of the water stream. Thanks to the Cersanit Super Shine chrome plating the faucet has an aesthetic appearance, which makes it a stylish and elegant piece of equipment in any bathroom. The Cersanit Super Shine coating guarantees high surface durability even after many years of use. The faucet comes with a 12-year warranty on the body and a 5-year warranty on the cartridge.