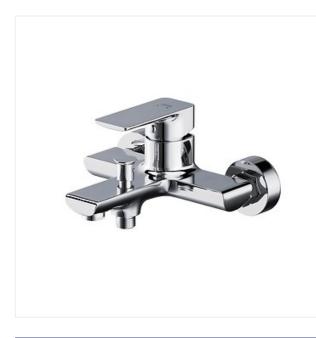

## SUARO WALL MOUNTED BATH-SHOWER FAUCET CHROME COLLECTION SUARO

PRODUCT CODE:

S951-240

## **Product description**

SUARO bath-shower faucet with 35 mm ceramic head, which guarantees precise regulation of the water temperature. Tbathshower faucet is fitted with an aerator and a 35 mm ceramic cartridge which guarantees precise water temperature adjustment. Thanks to the Cersanit Air Aerator, the water stream is always soft and aerated. The Cersanit Super Shine coating guarantees high surface durability even after many years of use. The faucet comes with a 12-year warranty on the body and a 5-year warranty on the cartridge.