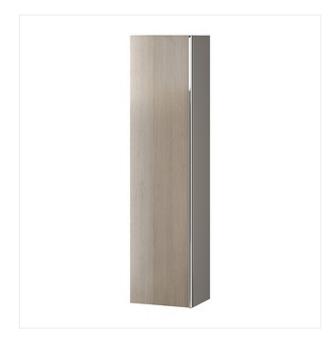

## VIRGO PILLAR GREY WITH CHROMEE HANDLE

**COLLECTION VIRGO, VIRGO FURNITURE** 

PRODUCT CODE: \$522-034

## **Product description**

Bathroom furniture from the VIRGO concept collection is a combination of functionality, elegance and modernity. The cabinets in this series feature chrome-plated metal handles that will blend perfectly with the rest of your bathroom furnishings. VIRGO wall tall cabinets are made of chipboard with wood structure in gray oak color (fronts), with mat finish on the body sides. The furniture doors are fitted with hinges with "soft close" system with a wide opening angle of 165 degrees! This makes it easy to use the large mirror located on the inside of the door. Inside the cabinets there are also 4 practical shelves made of smoked tempered glass, and the surface of the back is covered with a delicate gray linen structure. The furniture is sold assembled.