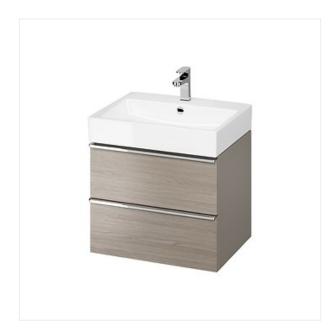

## VIRGO 60 WASHBASIN CABINET GREY WITH CHROME HANDLES

COLLECTION VIRGO, VIRGO FURNITURE

PRODUCT CODE: \$522-020

## **Product description**

Bathroom furniture from the VIRGO concept collection is a combination of functionality, elegance and modernity. The cabinets in this series feature chrome-plated metal handles that will blend perfectly with the rest of your bathroom furnishings. VIRGO washbasin cabinets are made of chipboard with wood structure in gray oak color (fronts), with mat finish on the body sides. Two practical drawers feature the "soft close" system. Inside the top drawer there is a cut-out for the siphon trap with cover. The surface of the drawer bottoms is covered with a delicate gray linen structure. The furniture is sold assembled.