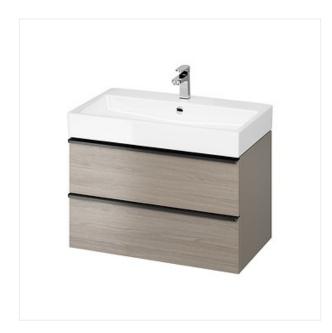

## VIRGO 80 WASHBASIN CABINET GREY WITH BLACK HANDLES

COLLECTION VIRGO, VIRGO FURNITURE

PRODUCT CODE: S522-029

## **Product description**

Bathroom furniture from the VIRGO concept collection is a combination of functionality, elegance and modernity. The cabinets in this series feature mat black metal handles that will blend perfectly with the rest of your bathroom furnishings. VIRGO washbasin cabinets are made of chipboard with wood structure in gray oak color (fronts), with mat finish on the body sides. Two practical drawers feature the "soft close" system. Inside the top drawer there is a cut-out for the siphon trap with cover. The surface of the drawer bottoms is covered with a delicate gray linen structure. The furniture is sold assembled.