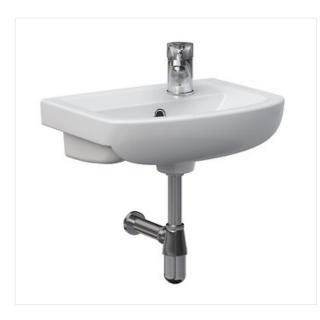

## **ARTECO 40 FURNITURE WASHBASIN RIGHT**

## **Product description**

The ceramic ARTECO 40 washbasin comes with a right-sided opening for fittings and centrally located overflow outlet. This washbasin can be mounted in ARTECO series furniture or directly on a wall, with a decorative trap.