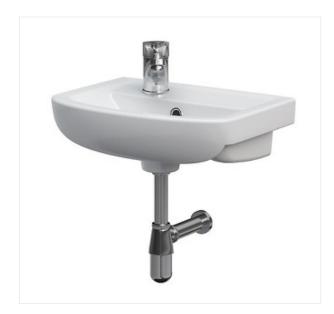

### ARTECO 40 FURNITURE WASHBASIN LEFT

#### **COLLECTION ARTECO**

PRODUCT CODE: K667-006

## **Product description**

The ceramic ARTECO 40 washbasin comes with a left-sided opening for fittings and centrally located overflow outlet. This washbasin can be mounted in ARTECO series furniture or directly on a wall, with a decorative trap.